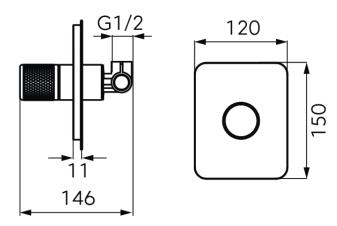

SIA**

## Installation guide

### Single lever concealed shower mixer

Please check the list of accessories here below and contact our company or our distributor for any discrepancy

#### Remarks:

- 1. Accessories may be modified without notice, without affecting their performance;
- 2. Drawings are for reference only. Product size and shape may not correspond to actual mixer.

#### List of the standard accessories:

| Part<br>number | Accesory<br>list  |
|----------------|-------------------|
| 1              | Main body         |
| 2              | Welding plate     |
| 3              | Handle            |
| 4              | Screw             |
| 5              | Allen key         |
| 6              | White plastic pad |



# DESIGN

### Assembly concealed mixer:





#### Dimensions: