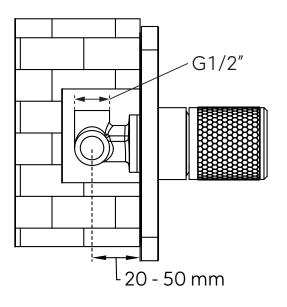

# DESIGN

# **ARDESIA**

## Installation guide

### Single lever concealed shower mixer

Please check the list of accessories here below and contact our company or our distributor for any discrepancy

#### Remarks:

- 1. Accessories may be modified without notice, without affecting their performance;
- 2. Drawings are for reference only. Product size and shape may not correspond to actual mixer.

#### List of the standard accessories:

| Part<br>number | Accesory<br>list  |
|----------------|-------------------|
| 1              | Main body         |
| 2              | Welding plate     |
| 3              | Handle            |
| 4              | Screw             |
| 5              | Allen key         |
| 6              | White plastic pad |



# DESIGN

### Assembly concealed mixer:





#### Dimensions: