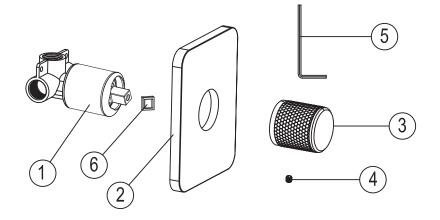

#### List of the standard accessories:

| Part<br>number | Accesory<br>list  |
|----------------|-------------------|
| 1              | Main body         |
| 2              | Welding plate     |
| 3              | Handle            |
| 4              | Screw             |
| 5              | Allen key         |
| 6              | White plastic pad |