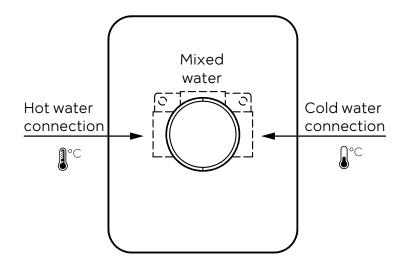

# DESIGN

# **ARDESIA**

## Installation guide

### Single lever concealed shower mixer

Please check the list of accessories here below and contact our company or our distributor for any discrepancy

#### Remarks:

- 1. Accessories may be modified without notice, without affecting their performance;
- 2. Drawings are for reference only. Product size and shape may not correspond to actual mixer.

#### List of the standard accessories:

| Part<br>number | Accesory<br>list  |
|----------------|-------------------|
| 1              | Main body         |
| 2              | Welding plate     |
| 3              | Handle            |
| 4              | Screw             |
| 5              | Allen key         |
| 6              | White plastic pad |



# DESIGN

### Assembly concealed mixer:





#### Dimensions: