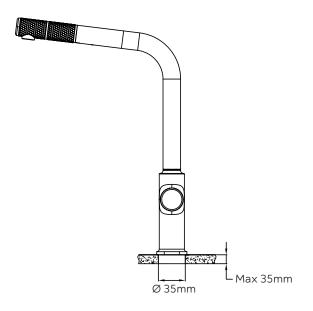

1. Accessories may be modified without notice, without affecting their performance;
- 2. Drawings are for reference only. Product size and shape may not correspond to actual mixer.

List of the standard accessories:

| Part<br>number | Accesory<br>list  |
|----------------|-------------------|
| 1              | Shower handle     |
| 2              | Main body         |
| 3              | Base              |
| 4              | O-ring            |
| 5              | Protective sleeve |
| 6              | Washer            |
| 7              | Nut               |
| 8              | O-ring            |
| 9              | Pull-out hose     |
| 10             | Weight            |
| 11             | Inlet pipe        |
| 12             | Plastic base      |



## PESIGN

Assembly sink mixer:



Hot water connection

Dimensions: