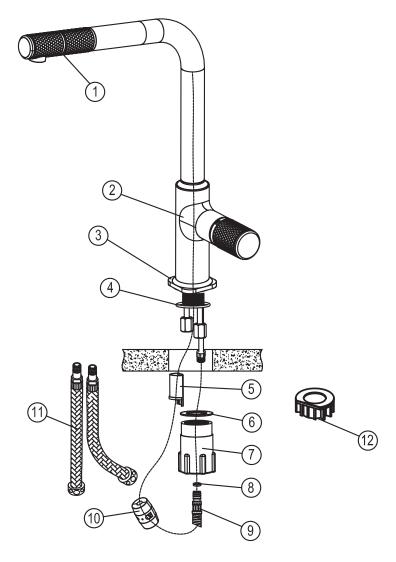

List of the standard accessories:

| Part<br>number | Accesory<br>list  |
|----------------|-------------------|
| 1              | Shower handle     |
| 2              | Main body         |
| 3              | Base              |
| 4              | O-ring            |
| 5              | Protective sleeve |
| 6              | Washer            |
| 7              | Nut               |
| 8              | O-ring            |
| 9              | Pull-out hose     |
| 10             | Weight            |
| 11             | Inlet pipe        |
| 12             | Plastic base      |