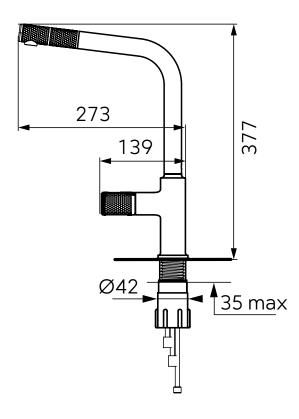

ut notice, without affecting their performance;
- 2. Drawings are for reference only. Product size and shape may not correspond to actual mixer.

List of the standard accessories:

| Part<br>number | Accesory<br>list  |
|----------------|-------------------|
| 1              | Shower handle     |
| 2              | Main body         |
| 3              | Base              |
| 4              | O-ring            |
| 5              | Protective sleeve |
| 6              | Washer            |
| 7              | Nut               |
| 8              | O-ring            |
| 9              | Pull-out hose     |
| 10             | Weight            |
| 11             | Inlet pipe        |
| 12             | Plastic base      |



## PESIGN

Assembly sink mixer:



Hot water connection

Dimensions: