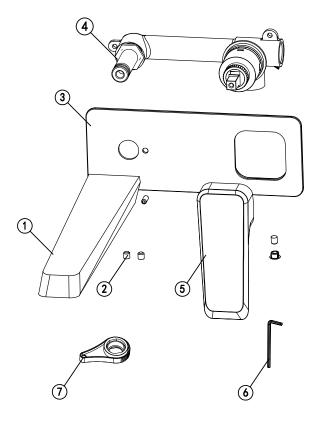

List of the standard accessories:

| Part<br>number | Accesory<br>list |
|----------------|------------------|
| 1              | Spout            |
| 2              | Screw            |
| 3              | Welding plate    |
| 4              | Main body        |
| 5              | Handle           |
| 6              | Allen key        |
| 7              | Aerator wrench   |