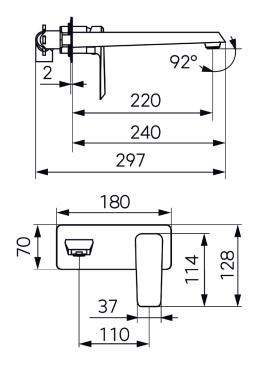

Installation guide

Single lever concealed washbasin mixer

Please check the list of accessories here below and contact our company or our distributor for any discrepancy

Remarks:

- 1. Accessories may be modified without notice, without affecting their performance;
- 2. Drawings are for reference only. Product size and shape may not correspond to actual mixer.

List of the standard accessories:

| Part<br>number | Accesory<br>list |
|----------------|------------------|
| 1              | Spout            |
| 2              | Screw            |
| 3              | Welding plate    |
| 4              | Main body        |
| 5              | Handle           |
| 6              | Allen key        |
| 7              | Aerator wrench   |



## PESIGN

Assembly concealed miexer



Dimensions: