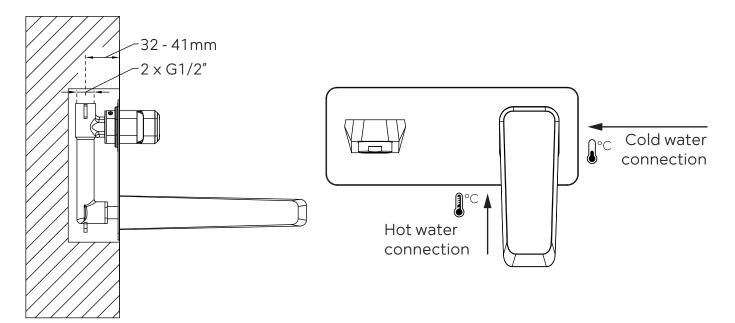

SIGN

## BRINA

Installation guide

Single lever concealed washbasin mixer

Please check the list of accessories here below and contact our company or our distributor for any discrepancy

Remarks:

- 1. Accessories may be modified without notice, without affecting their performance;
- 2. Drawings are for reference only. Product size and shape may not correspond to actual mixer.

List of the standard accessories:

| Part<br>number | Accesory<br>list |
|----------------|------------------|
| 1              | Spout            |
| 2              | Screw            |
| 3              | Welding plate    |
| 4              | Main body        |
| 5              | Handle           |
| 6              | Allen key        |
| 7              | Aerator wrench   |



## PESIGN

Assembly concealed miexer



Dimensions: