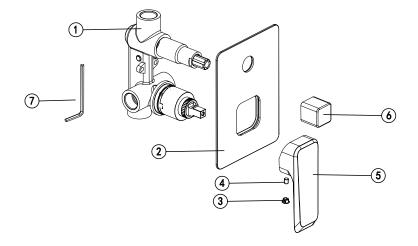

### Single lever concealed shower mixer

Please check the list of accessories here below and contact our company or our distributor for any discrepancy

#### Remarks:

- 1. Accessories may be modified without notice, without affecting their performance;
- 2. Drawings are for reference only. Product size and shape may not correspond to actual mixer.

#### List of the standard accessories:

| Part<br>number | Accesory<br>list |
|----------------|------------------|
| 1              | Main body        |
| 2              | Welding plate    |
| 3              | Decorative cap   |
| 4              | Allen screw      |
| 5              | Handle           |
| 6              | Knob             |
| 7              | Allen key        |