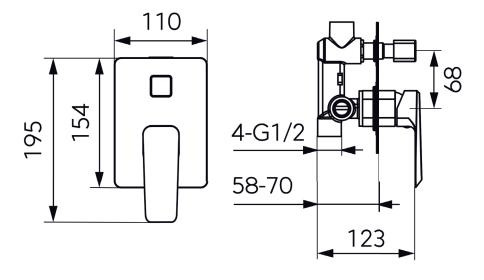

### Single lever concealed shower mixer

Please check the list of accessories here below and contact our company or our distributor for any discrepancy

#### Remarks:

- 1. Accessories may be modified without notice, without affecting their performance;
- 2. Drawings are for reference only. Product size and shape may not correspond to actual mixer.

#### List of the standard accessories:

| Part<br>number | Accesory<br>list |
|----------------|------------------|
| 1              | Main body        |
| 2              | Welding plate    |
| 3              | Decorative cap   |
| 4              | Allen screw      |
| 5              | Handle           |
| 6              | Knob             |
| 7              | Allen key        |



# DESIGN

### Assembly concealed mixer:





#### Dimensions: