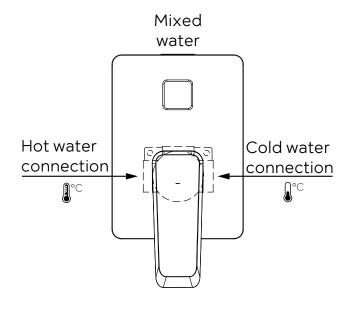

Installation guide

### Single lever concealed shower mixer

Please check the list of accessories here below and contact our company or our distributor for any discrepancy

#### Remarks:

- 1. Accessories may be modified without notice, without affecting their performance;
- 2. Drawings are for reference only. Product size and shape may not correspond to actual mixer.

#### List of the standard accessories:

| Part<br>number | Accesory<br>list |
|----------------|------------------|
| 1              | Main body        |
| 2              | Welding plate    |
| 3              | Decorative cap   |
| 4              | Allen screw      |
| 5              | Handle           |
| 6              | Knob             |
| 7              | Allen key        |



# DESIGN

### Assembly concealed mixer:





#### Dimensions: