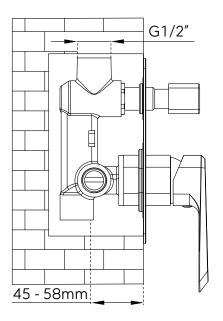

# Installation guide

### Single lever concealed shower mixer

Please check the list of accessories here below and contact our company or our distributor for any discrepancy

#### Remarks:

- 1. Accessories may be modified without notice, without affecting their performance;
- 2. Drawings are for reference only. Product size and shape may not correspond to actual mixer.

#### List of the standard accessories:

| Part<br>number | Accesory<br>list |
|----------------|------------------|
| 1              | Main body        |
| 2              | Welding plate    |
| 3              | Decorative cap   |
| 4              | Allen screw      |
| 5              | Handle           |
| 6              | Knob             |
| 7              | Allen key        |



# DESIGN

### Assembly concealed mixer:





#### Dimensions: