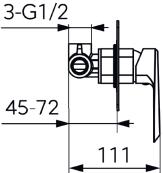

ESIGN

## BRINA

Installation guide Single lever concealed shower mixer

Please check the list of accessories here below and contact our company or our distributor for any discrepancy

Remarks:

- 1. Accessories may be modified without notice, without affecting their performance;
- 2. Drawings are for reference only. Product size and shape may not correspond to actual mixer.

List of the standard accessories:

| Part<br>number | Accesory<br>list |  |
|----------------|------------------|--|
| 1              | Main body        |  |
| 2              | Welding plate    |  |
| 3              | Handle           |  |
| 4              | Decorative cap   |  |
| 5              | Screw            |  |
| 6              | Allen key        |  |

## PESIGN

Assembly concealed mixer:





Dimensions: