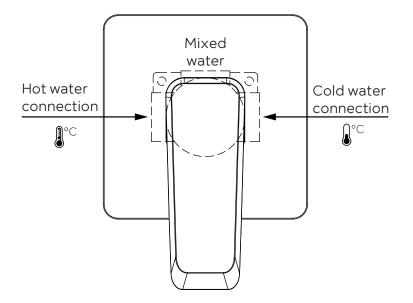

## DESIGN

## BRINA

Installation guide Single lever concealed shower mixer

Please check the list of accessories here below and contact our company or our distributor for any discrepancy

Remarks:

- 1. Accessories may be modified without notice, without affecting their performance;
- 2. Drawings are for reference only. Product size and shape may not correspond to actual mixer.

List of the standard accessories:

| Part<br>number | Accesory<br>list |  |
|----------------|------------------|--|
| 1              | Main body        |  |
| 2              | Welding plate    |  |
| 3              | Handle           |  |
| 4              | Decorative cap   |  |
| 5              | Screw            |  |
| 6              | Allen key        |  |

## PESIGN

Assembly concealed mixer:





Dimensions: