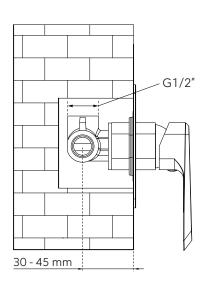

## DESIGN

## BRINA

Installation guide Single lever concealed shower mixer

Please check the list of accessories here below and contact our company or our distributor for any discrepancy

Remarks:

- 1. Accessories may be modified without notice, without affecting their performance;
- 2. Drawings are for reference only. Product size and shape may not correspond to actual mixer.

List of the standard accessories:

| Part<br>number | Accesory<br>list |  |
|----------------|------------------|--|
| 1              | Main body        |  |
| 2              | Welding plate    |  |
| 3              | Handle           |  |
| 4              | Decorative cap   |  |
| 5              | Screw            |  |
| 6              | Allen key        |  |

## PESIGN

Assembly concealed mixer:





Dimensions: