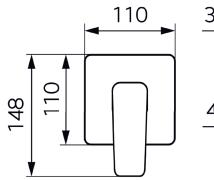

DESIGN

## BRINA

Installation guide Single lever concealed shower mixer

Please check the list of accessories here below and contact our company or our distributor for any discrepancy

Remarks:

- 1. Accessories may be modified without notice, without affecting their performance;
- 2. Drawings are for reference only. Product size and shape may not correspond to actual mixer.

List of the standard accessories:

| Part<br>number | Accesory<br>list |  |
|----------------|------------------|--|
| 1              | Main body        |  |
| 2              | Welding plate    |  |
| 3              | Handle           |  |
| 4              | Decorative cap   |  |
| 5              | Screw            |  |
| 6              | Allen key        |  |

## PESIGN

Assembly concealed mixer:





Dimensions: