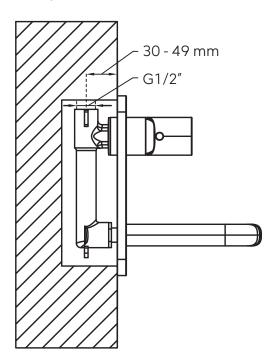

hbasin mixer

Please check the list of accessories here below and contact our company or our distributor for any discrepancy

#### Remarks:

- 1. Accessories may be modified without notice, without affecting their performance;
- 2. Drawings are for reference only. Product size and shape may not correspond to actual mixer.

#### List of the standard accessories:

| Part<br>number | Accesory<br>list  |
|----------------|-------------------|
| 1              | Spout             |
| 2              | Screw             |
| 3              | Welding plate     |
| 4              | Main body         |
| 5              | Handle            |
| 6              | Allen key         |
| 7              | Aerator wrench    |
| 8              | White plastic pad |



# DESIGN

#### Assembly concealed mixer:





#### Dimensions: