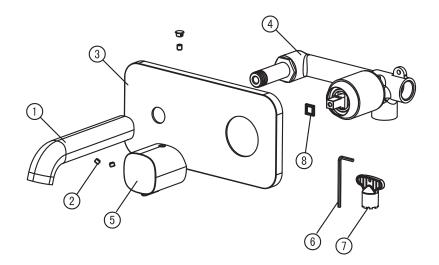

#### List of the standard accessories:

| Part<br>number | Accesory<br>list  |
|----------------|-------------------|
| 1              | Spout             |
| 2              | Screw             |
| 3              | Welding plate     |
| 4              | Main body         |
| 5              | Handle            |
| 6              | Allen key         |
| 7              | Aerator wrench    |
| 8              | White plastic pad |