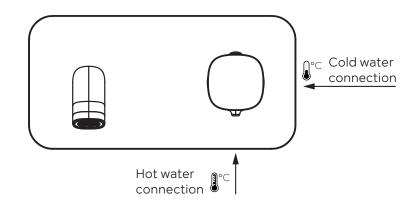

asin mixer

Please check the list of accessories here below and contact our company or our distributor for any discrepancy

#### Remarks:

- 1. Accessories may be modified without notice, without affecting their performance;
- 2. Drawings are for reference only. Product size and shape may not correspond to actual mixer.

#### List of the standard accessories:

| Part<br>number | Accesory<br>list  |
|----------------|-------------------|
| 1              | Spout             |
| 2              | Screw             |
| 3              | Welding plate     |
| 4              | Main body         |
| 5              | Handle            |
| 6              | Allen key         |
| 7              | Aerator wrench    |
| 8              | White plastic pad |



# DESIGN

#### Assembly concealed mixer:





#### Dimensions: