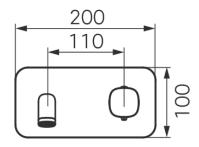

heck the list of accessories here below and contact our company or our distributor for any discrepancy

#### Remarks:

- 1. Accessories may be modified without notice, without affecting their performance;
- 2. Drawings are for reference only. Product size and shape may not correspond to actual mixer.

#### List of the standard accessories:

| Part<br>number | Accesory<br>list  |
|----------------|-------------------|
| 1              | Spout             |
| 2              | Screw             |
| 3              | Welding plate     |
| 4              | Main body         |
| 5              | Handle            |
| 6              | Allen key         |
| 7              | Aerator wrench    |
| 8              | White plastic pad |



# DESIGN

#### Assembly concealed mixer:





#### Dimensions: