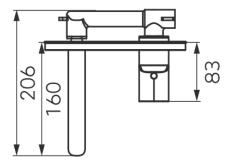

ck the list of accessories here below and contact our company or our distributor for any discrepancy

#### Remarks:

- 1. Accessories may be modified without notice, without affecting their performance;
- 2. Drawings are for reference only. Product size and shape may not correspond to actual mixer.

#### List of the standard accessories:

| Part<br>number | Accesory<br>list  |
|----------------|-------------------|
| 1              | Spout             |
| 2              | Screw             |
| 3              | Welding plate     |
| 4              | Main body         |
| 5              | Handle            |
| 6              | Allen key         |
| 7              | Aerator wrench    |
| 8              | White plastic pad |



# DESIGN

#### Assembly concealed mixer:





#### Dimensions: