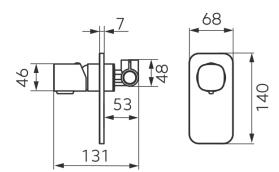

or our distributor for any discrepancy

Remarks:

- 1. Accessories may be modified without notice, without affecting their performance;
- 2. Drawings are for reference only. Product size and shape may not correspond to actual mixer.

List of the standard accessories:

| Part<br>number | Accesory<br>list  | <b>9</b> 3 |
|----------------|-------------------|------------|
| 1              | Main body         |            |
| 2              | Welding plate     |            |
| 3              | Decorative button |            |
| 4              | Allen screw       |            |
| 5              | Handle            |            |
| 6              | White plastic pad |            |
| 7              | Allen key         |            |

## PESIGN

Assembly concealed shower mixer:





Dimensions: