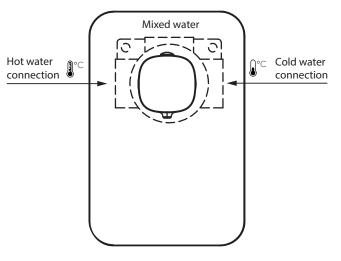

ct our company or our distributor for any discrepancy

Remarks:

- 1. Accessories may be modified without notice, without affecting their performance;
- 2. Drawings are for reference only. Product size and shape may not correspond to actual mixer.

List of the standard accessories:

| Part<br>number | Accesory<br>list  | <b>9</b> 3 |
|----------------|-------------------|------------|
| 1              | Main body         |            |
| 2              | Welding plate     |            |
| 3              | Decorative button |            |
| 4              | Allen screw       |            |
| 5              | Handle            |            |
| 6              | White plastic pad |            |
| 7              | Allen key         |            |

## PESIGN

Assembly concealed shower mixer:





Dimensions: