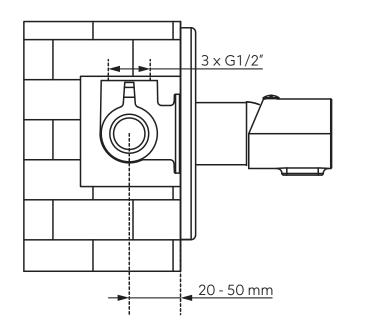

tact our company or our distributor for any discrepancy

Remarks:

- 1. Accessories may be modified without notice, without affecting their performance;
- 2. Drawings are for reference only. Product size and shape may not correspond to actual mixer.

List of the standard accessories:

| Part<br>number | Accesory<br>list  | <b>9</b> 3 |
|----------------|-------------------|------------|
| 1              | Main body         |            |
| 2              | Welding plate     |            |
| 3              | Decorative button |            |
| 4              | Allen screw       |            |
| 5              | Handle            |            |
| 6              | White plastic pad |            |
| 7              | Allen key         |            |

## PESIGN

Assembly concealed shower mixer:





Dimensions: