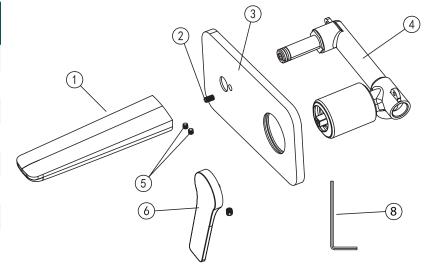

#### List of the standard accessories:

| Part<br>number | Accesory<br>list |
|----------------|------------------|
| 1              | Spout            |
| 2              | Screw            |
| 3              | Welding plate    |
| 4              | Main body        |
| 5              | Screw            |
| 6              | Handle           |
| 7              | Screw            |
| 8              | Allen key        |