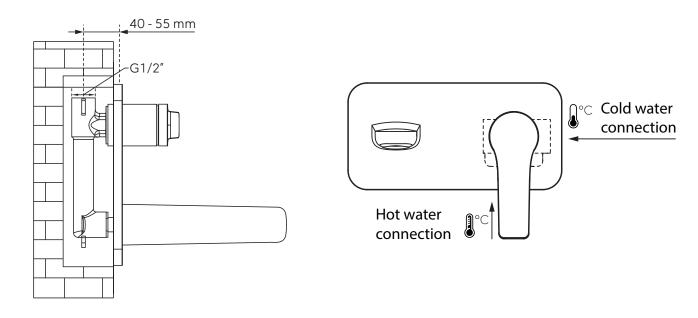

ncealed washbasin mixer

Please check the list of accessories here below and contact our company or our distributor for any discrepancy

#### Remarks:

- 1. Accessories may be modified without notice, without affecting their performance;
- 2. Drawings are for reference only. Product size and shape may not correspond to actual mixer.

#### List of the standard accessories:

| Part<br>number | Accesory<br>list |
|----------------|------------------|
| 1              | Spout            |
| 2              | Screw            |
| 3              | Welding plate    |
| 4              | Main body        |
| 5              | Screw            |
| 6              | Handle           |
| 7              | Screw            |
| 8              | Allen key        |



# DESIGN

### Assembly concealed mixer:



#### Dimensions: