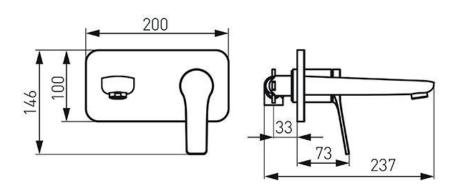

xer

Please check the list of accessories here below and contact our company or our distributor for any discrepancy

#### Remarks:

- 1. Accessories may be modified without notice, without affecting their performance;
- 2. Drawings are for reference only. Product size and shape may not correspond to actual mixer.

#### List of the standard accessories:

| Part<br>number | Accesory<br>list |
|----------------|------------------|
| 1              | Spout            |
| 2              | Screw            |
| 3              | Welding plate    |
| 4              | Main body        |
| 5              | Screw            |
| 6              | Handle           |
| 7              | Screw            |
| 8              | Allen key        |



# DESIGN

### Assembly concealed mixer:



#### Dimensions: