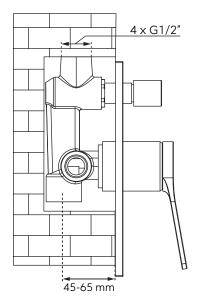

mixer

Please check the list of accessories here below and contact our company or our distributor for any discrepancy

#### Remarks:

- 1. Accessories may be modified without notice, without affecting their performance;
- 2. Drawings are for reference only. Product size and shape may not correspond to actual mixer.

#### List of the standard accessories:

| Part<br>number | Accesory<br>list |     | 5   |
|----------------|------------------|-----|-----|
| 1              | Main body        |     | U   |
| 2              | Welding plate    |     |     |
| 3              | Allen screw      |     |     |
| 4              | Handle           |     | A ( |
| 5              | Knob             |     | 4   |
| 6              | Allen key        | 6 2 | 3   |

# DESIGN

### Assembly concealed mixer:





#### Dimensions: