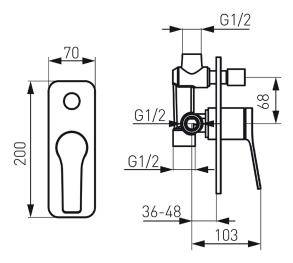

e list of accessories here below and contact our company or our distributor for any discrepancy

#### Remarks:

- 1. Accessories may be modified without notice, without affecting their performance;
- 2. Drawings are for reference only. Product size and shape may not correspond to actual mixer.

#### List of the standard accessories:

| Part<br>number | Accesory<br>list |     | 5   |
|----------------|------------------|-----|-----|
| 1              | Main body        |     | U   |
| 2              | Welding plate    |     |     |
| 3              | Allen screw      |     |     |
| 4              | Handle           |     | A ( |
| 5              | Knob             |     | 4   |
| 6              | Allen key        | 6 2 | 3   |

# DESIGN

### Assembly concealed mixer:





#### Dimensions: