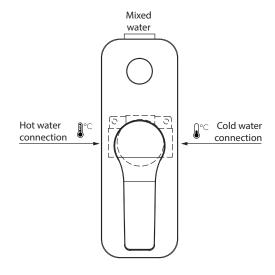

xer

Please check the list of accessories here below and contact our company or our distributor for any discrepancy

#### Remarks:

- 1. Accessories may be modified without notice, without affecting their performance;
- 2. Drawings are for reference only. Product size and shape may not correspond to actual mixer.

#### List of the standard accessories:

| Part<br>number | Accesory<br>list |     | 5   |
|----------------|------------------|-----|-----|
| 1              | Main body        |     | U   |
| 2              | Welding plate    |     |     |
| 3              | Allen screw      |     |     |
| 4              | Handle           |     | A ( |
| 5              | Knob             |     | 4   |
| 6              | Allen key        | 6 2 | 3   |

# DESIGN

### Assembly concealed mixer:





#### Dimensions: