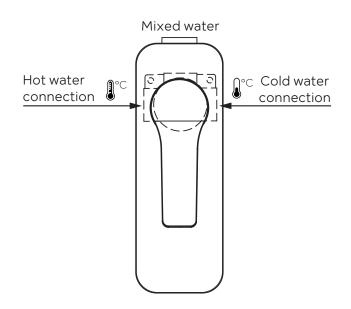

# DESIGN

# SEPPIA

## Installation guide

### Single lever concealed shower mixer

Please check the list of accessories here below and contact our company or our distributor for any discrepancy

#### Remarks:

- 1. Accessories may be modified without notice, without affecting their performance;
- 2. Drawings are for reference only. Product size and shape may not correspond to actual mixer.

#### List of the standard accessories:

| Part<br>number | Accesory<br>list |
|----------------|------------------|
| 1              | Main body        |
| 2              | Welding plate    |
| 3              | Allen screw      |
| 4              | Handle           |
| 5              | Allen key        |





# DESIGN

### Assembly concealed mixer:





#### Dimensions: