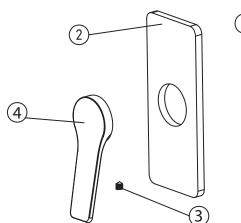

#### List of the standard accessories:

| Part<br>number | Accesory<br>list |
|----------------|------------------|
| 1              | Main body        |
| 2              | Welding plate    |
| 3              | Allen screw      |
| 4              | Handle           |
| 5              | Allen key        |