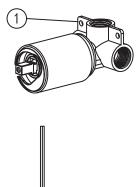

#### List of the standard accessories:

| Part<br>number | Accesory<br>list |
|----------------|------------------|
| 1              | Main body        |
| 2              | Welding plate    |
| 3              | Allen screw      |
| 4              | Handle           |
| 5              | Allen key        |