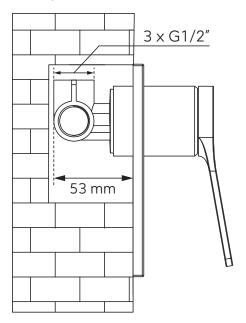

# DESIGN

# SEPPIA

## Installation guide

### Single lever concealed shower mixer

Please check the list of accessories here below and contact our company or our distributor for any discrepancy

#### Remarks:

- 1. Accessories may be modified without notice, without affecting their performance;
- 2. Drawings are for reference only. Product size and shape may not correspond to actual mixer.

#### List of the standard accessories:

| Part<br>number | Accesory<br>list |
|----------------|------------------|
| 1              | Main body        |
| 2              | Welding plate    |
| 3              | Allen screw      |
| 4              | Handle           |
| 5              | Allen key        |





# DESIGN

### Assembly concealed mixer:





#### Dimensions: