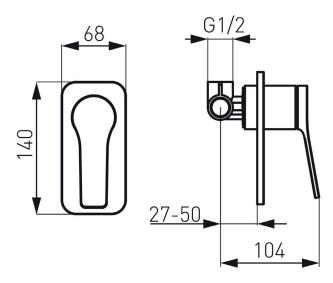

# DESIGN

# SEPPIA

## Installation guide

### Single lever concealed shower mixer

Please check the list of accessories here below and contact our company or our distributor for any discrepancy

#### Remarks:

- 1. Accessories may be modified without notice, without affecting their performance;
- 2. Drawings are for reference only. Product size and shape may not correspond to actual mixer.

#### List of the standard accessories:

| Part<br>number | Accesory<br>list |
|----------------|------------------|
| 1              | Main body        |
| 2              | Welding plate    |
| 3              | Allen screw      |
| 4              | Handle           |
| 5              | Allen key        |





# DESIGN

### Assembly concealed mixer:





#### Dimensions: