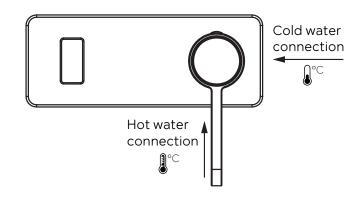

basin mixer

Please check the list of accessories here below and contact our company or our distributor for any discrepancy

#### Remarks:

- 1. Accessories may be modified without notice, without affecting their performance;
- 2. Drawings are for reference only. Product size and shape may not correspond to actual mixer.

#### List of the standard accessories:

| Part<br>number | Accesory<br>list  |
|----------------|-------------------|
| 1              | Spout             |
| 2              | Screw             |
| 3              | Welding plate     |
| 4              | Main body         |
| 5              | Handle            |
| 6              | Allen key         |
| 7              | Aerator wrench    |
| 8              | White plastic pad |



# DESIGN

### Assembly concealed mixer:





#### Dimensions: