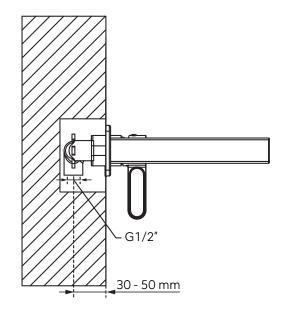

shbasin mixer

Please check the list of accessories here below and contact our company or our distributor for any discrepancy

#### Remarks:

- 1. Accessories may be modified without notice, without affecting their performance;
- 2. Drawings are for reference only. Product size and shape may not correspond to actual mixer.

#### List of the standard accessories:

| Part<br>number | Accesory<br>list  |
|----------------|-------------------|
| 1              | Spout             |
| 2              | Screw             |
| 3              | Welding plate     |
| 4              | Main body         |
| 5              | Handle            |
| 6              | Allen key         |
| 7              | Aerator wrench    |
| 8              | White plastic pad |



# DESIGN

### Assembly concealed mixer:





#### Dimensions: