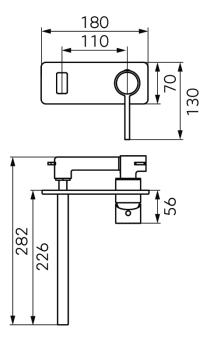

check the list of accessories here below and contact our company or our distributor for any discrepancy

#### Remarks:

- 1. Accessories may be modified without notice, without affecting their performance;
- 2. Drawings are for reference only. Product size and shape may not correspond to actual mixer.

#### List of the standard accessories:

| Part<br>number | Accesory<br>list  |
|----------------|-------------------|
| 1              | Spout             |
| 2              | Screw             |
| 3              | Welding plate     |
| 4              | Main body         |
| 5              | Handle            |
| 6              | Allen key         |
| 7              | Aerator wrench    |
| 8              | White plastic pad |



# DESIGN

### Assembly concealed mixer:





#### Dimensions: