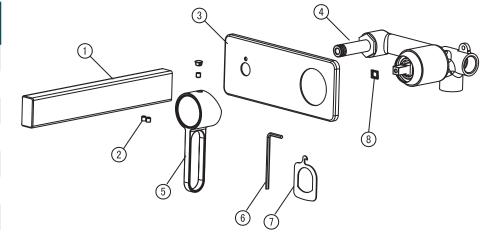

#### List of the standard accessories:

| Part<br>number | Accesory<br>list  |
|----------------|-------------------|
| 1              | Spout             |
| 2              | Screw             |
| 3              | Welding plate     |
| 4              | Main body         |
| 5              | Handle            |
| 6              | Allen key         |
| 7              | Aerator wrench    |
| 8              | White plastic pad |