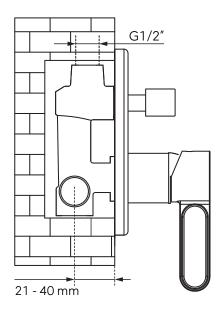

shower mixer

Please check the list of accessories here below and contact our company or our distributor for any discrepancy

#### Remarks:

- 1. Accessories may be modified without notice, without affecting their performance;
- 2. Drawings are for reference only. Product size and shape may not correspond to actual mixer.

#### List of the standard accessories:

| Part<br>number | Accesory<br>list  |
|----------------|-------------------|
| 1              | Main body         |
| 2              | Welding plate     |
| 3              | Decorative button |
| 4              | Allen key         |
| 5              | Handle            |
| 6              | Knob              |
| 7              | White plastic pad |
| 8              | Allen key         |



# DESIGN

### Assembly concealed mixer:





#### Dimensions: