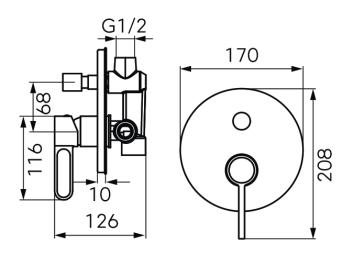

check the list of accessories here below and contact our company or our distributor for any discrepancy

#### Remarks:

- 1. Accessories may be modified without notice, without affecting their performance;
- 2. Drawings are for reference only. Product size and shape may not correspond to actual mixer.

#### List of the standard accessories:

| Part<br>number | Accesory<br>list  |
|----------------|-------------------|
| 1              | Main body         |
| 2              | Welding plate     |
| 3              | Decorative button |
| 4              | Allen key         |
| 5              | Handle            |
| 6              | Knob              |
| 7              | White plastic pad |
| 8              | Allen key         |



# DESIGN

### Assembly concealed mixer:





#### Dimensions: