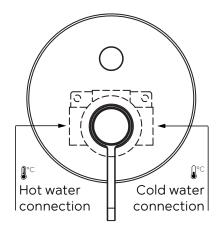

hower mixer

Please check the list of accessories here below and contact our company or our distributor for any discrepancy

#### Remarks:

- 1. Accessories may be modified without notice, without affecting their performance;
- 2. Drawings are for reference only. Product size and shape may not correspond to actual mixer.

#### List of the standard accessories:

| Part<br>number | Accesory<br>list  |
|----------------|-------------------|
| 1              | Main body         |
| 2              | Welding plate     |
| 3              | Decorative button |
| 4              | Allen key         |
| 5              | Handle            |
| 6              | Knob              |
| 7              | White plastic pad |
| 8              | Allen key         |



# DESIGN

### Assembly concealed mixer:





#### Dimensions: