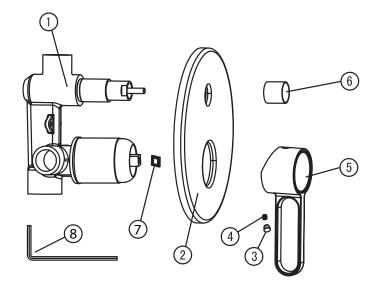

#### List of the standard accessories:

| Part<br>number | Accesory<br>list  |
|----------------|-------------------|
| 1              | Main body         |
| 2              | Welding plate     |
| 3              | Decorative button |
| 4              | Allen key         |
| 5              | Handle            |
| 6              | Knob              |
| 7              | White plastic pad |
| 8              | Allen key         |